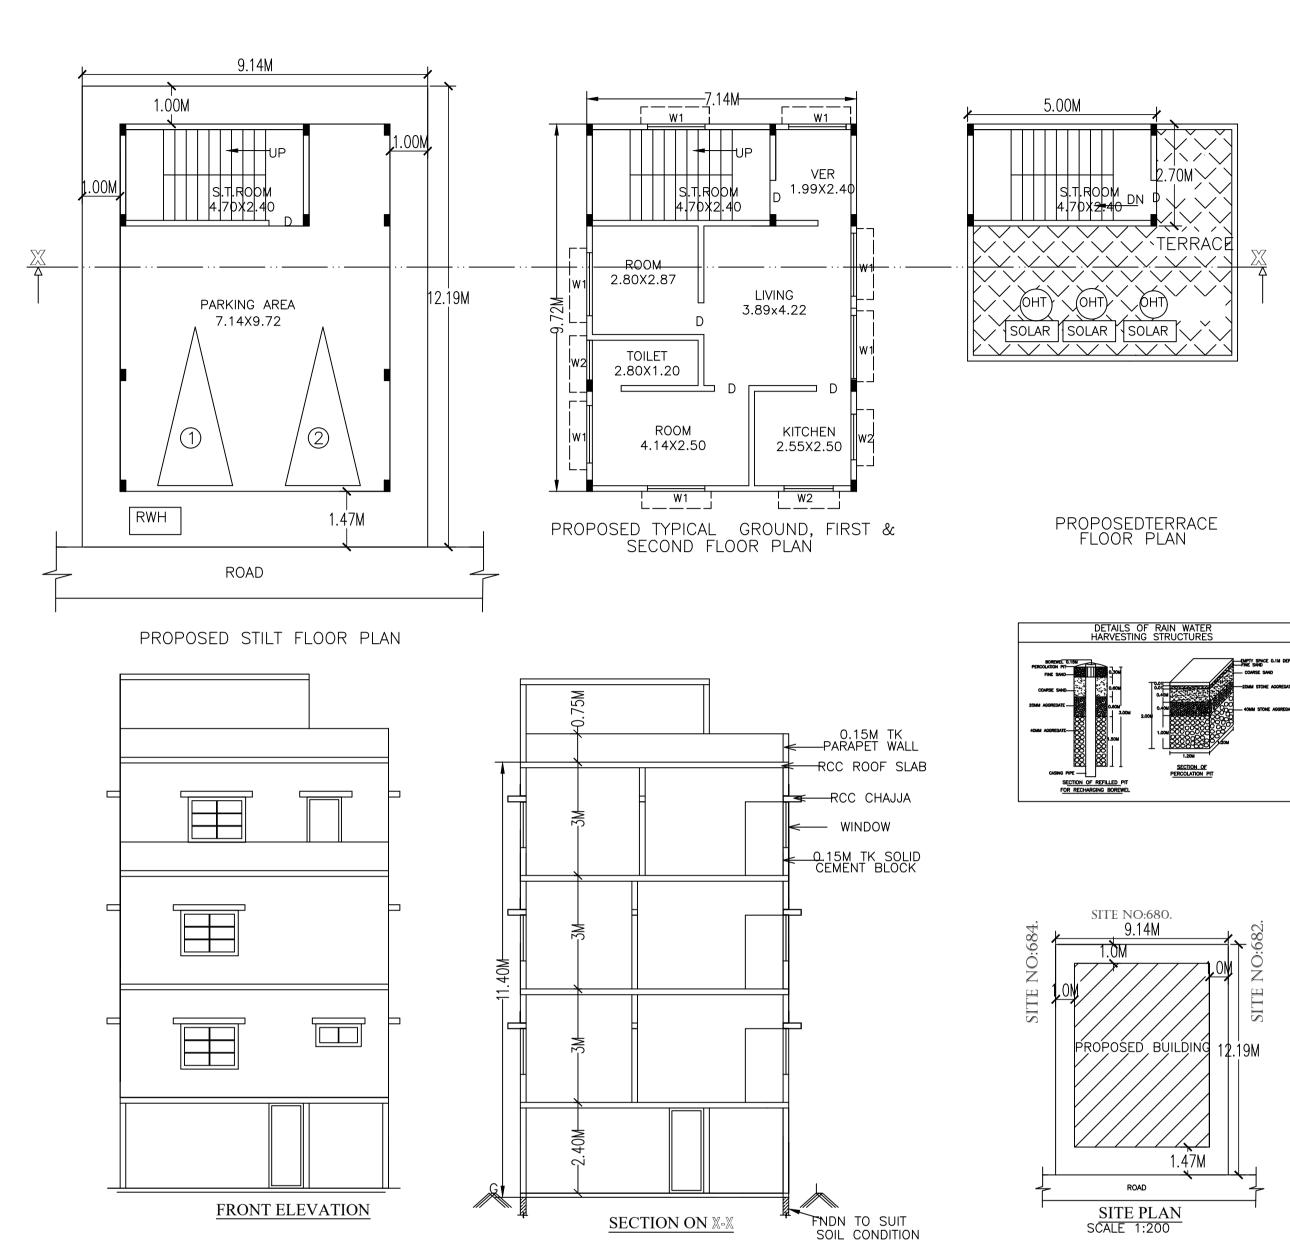

# Block :A (A)

| Floor Name                                                 | Total Built Up<br>Area (Sq.mt.) | Deduc   | Proposed FAR<br>Area<br>(Sq.mt.)<br>Resi. |             | Total FAR<br>Area (Sq.mt.)                     |           | Tnmt (No.)                        |         |                 |    |  |  |
|------------------------------------------------------------|---------------------------------|---------|-------------------------------------------|-------------|------------------------------------------------|-----------|-----------------------------------|---------|-----------------|----|--|--|
| Terrace Floor                                              | 13.50                           | 13.50   | Void<br>0.00                              | Parkir<br>0 | .00                                            | 0.00      |                                   |         | 0.00            | 00 |  |  |
| Second Floor                                               | 69.40                           | 0.00    | 11.28                                     |             | .00                                            | 58.12     |                                   |         | 58.12           | 01 |  |  |
| First Floor                                                | 69.40                           | 0.00    | 11.28                                     | 0           | .00                                            | 58.12     |                                   |         | 58.12           | 01 |  |  |
| Ground Floor                                               | 69.40                           | 0.00    | 11.28                                     | 0           | .00                                            | 58.12     |                                   | Ę       | 58.12           | 01 |  |  |
| Stilt Floor                                                | 69.40                           | 0.00    | 0.00                                      | 58          | .12                                            |           | 0.00                              |         | 11.28           | 00 |  |  |
| Total:                                                     | 291.10                          | 13.50   | 33.84                                     | 58          | .12                                            | 174.36    |                                   | 18      | 35.64           | 03 |  |  |
| Total Number<br>of Same Blocks                             | 1                               |         |                                           |             |                                                |           |                                   |         |                 |    |  |  |
| Total:                                                     | 291.10                          | 13.50   | 33.84                                     | 58          | 3.12 1                                         |           | 74.36 18                          |         | 35.64           | 03 |  |  |
| BLOCK NAME<br>A (A)<br>A (A)<br>A (A)<br>A (A)<br>SCHEDULE |                                 | NERY:   | LENGTH<br>0.76<br>0.82<br>0.84<br>0.91    |             | HEIGHT<br>2.10<br>2.10<br>2.10<br>2.10<br>2.10 |           | NOS<br>03<br>03<br>03<br>03<br>09 |         |                 |    |  |  |
| BLOCK NAME                                                 | NAME                            |         | LENGTH                                    |             | HEIGHT                                         |           | NOS 03                            |         |                 |    |  |  |
| A (A)                                                      |                                 |         | 1.20                                      |             | 1.50                                           |           |                                   |         |                 |    |  |  |
| A (A)                                                      | W2                              |         | 1.29                                      |             | 1.50                                           |           | 03                                |         |                 |    |  |  |
| A (A)                                                      | W1                              |         | 1.52                                      |             | 1.50                                           |           | 50                                |         |                 |    |  |  |
| UnitBUA Table for Block :A (A)                             |                                 |         |                                           |             |                                                |           |                                   |         |                 |    |  |  |
| FLOOR                                                      | Name                            | UnitBUA | 3UA Type UnitBU/                          |             | Са                                             | rpet Area | No. o                             | f Rooms | No. of Tenement |    |  |  |
| TYPICAL<br>- GROUND,<br>FIRST& SECON<br>FLOOR PLAN         | D 1                             | FLAT    |                                           | 58.12       |                                                | 53.15     |                                   | 6       |                 | 3  |  |  |
| Total:                                                     | -                               | -       |                                           | 174.36      |                                                | 159.46    |                                   | 18      | 8 3             |    |  |  |